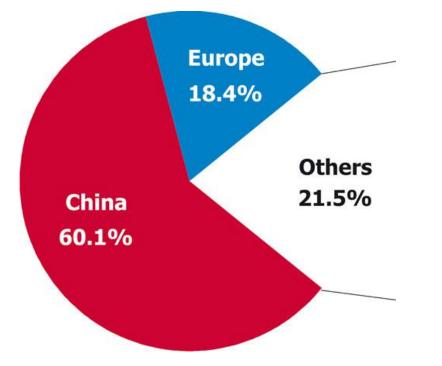

## **Achievements - 2011**

AEE INTEC

Total Capacity in Operation [GW<sub>el</sub>], [GW<sub>th</sub>] and Produced Energy [TWh<sub>el</sub>], [TWh<sub>th</sub>], 2011