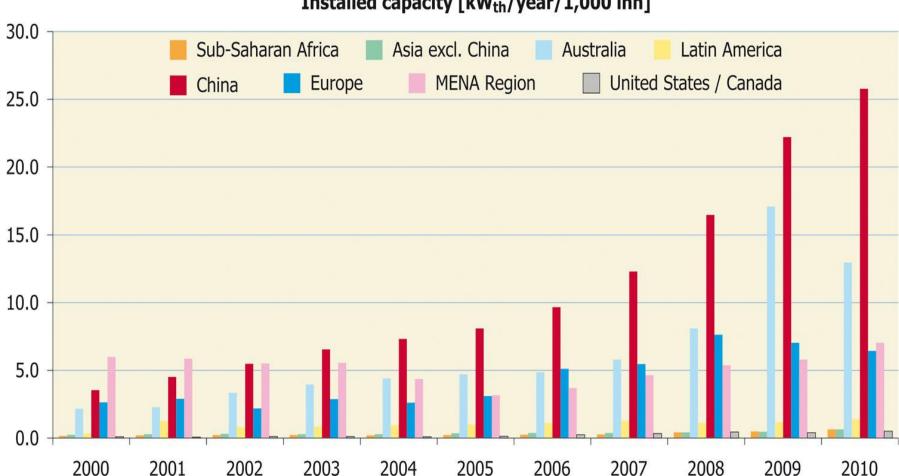

## Annually installed capacity of flatplate and evacuated tube collectors in kW<sub>th</sub> per 1,000 inhabitants

Installed capacity [kW<sub>th</sub>/year/1,000 inh]

www.aee-intec.at AEE - Institute for Sustainable Technologies