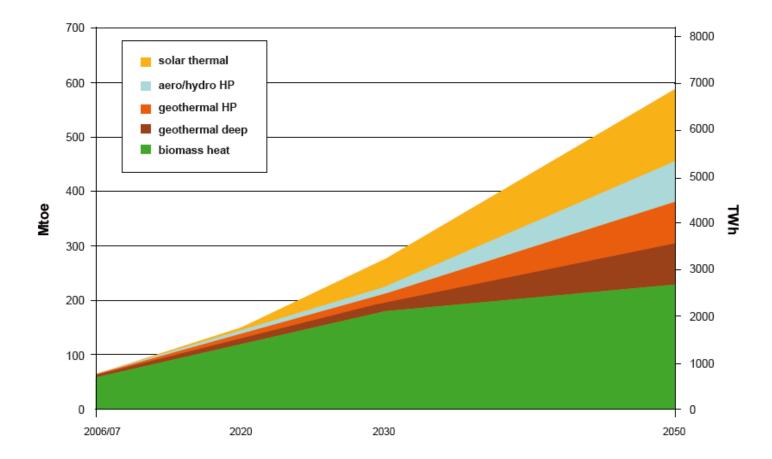

# Heating potential by renewable energy REW () sources in EU

## Source: Strategic Research Agenda for Renewable Heating & Cooling, ETP RHC, 2013

www.aee-intec.at AEE - Institute for Sustainable Technologies

AEE INTEC