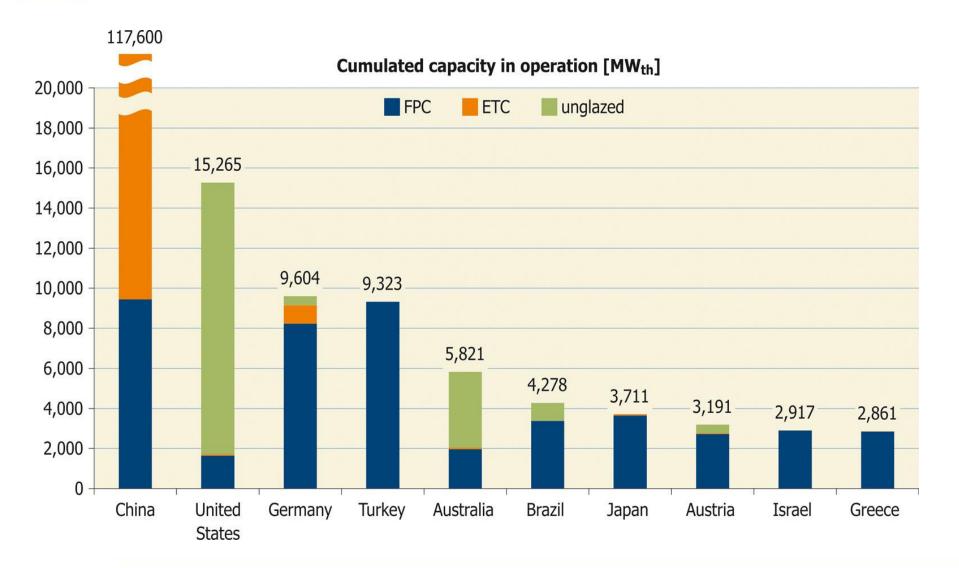

## **Solar Heating and Cooling**



Markets, Applications and Research Activities

### **Werner Weiss**

AEE - Institute for Sustainable Technologies A-8200 Gleisdorf, Feldgasse 2 AUSTRIA



Comparing finite and renewable planetary energy reserves (Terawatt-years). Total recoverable reserves are shown for the finite resources.

Yearly potential is shown for the renewables. (R. Perez et al.)





## At the end of 2011 a total capacity of 245 GW<sub>th</sub>

## corresponding to 350 million square meters of collector area

## were installed worldwide



## **Achievements - 2011**

AEE INTEC

Total Capacity in Operation [GW<sub>el</sub>], [GW<sub>th</sub>] and Produced Energy [TWh<sub>el</sub>], [TWh<sub>th</sub>], 2011





## **Total installed capacity- 2010**

ALE INTEC



### Total capacity of glazed flat plate and evacuated tube collectors in operation by economic region at the end of 2010

ALE INTEC





Capacity [MW<sub>th</sub>]

Total capacity of glazed flat-plate and evacuated tube collectors in operation by economic region and in kWth per 1,000 inhabitants by the end of 2010

AEE INTEC





Capacity [kWth/1.000 inh.]













Capacity [kWth/1.000 inh,]





Capacity [kWth/yr/1,000 inh.]



## Annually installed capacity of flat-plate NEW O and evacuated tube collectors



www.aee-intec.at AEE - Institute for Sustainable Technologies

AEE INTEC

## Annually installed capacity of flatplate and evacuated tube collectors in kW<sub>th</sub> per 1,000 inhabitants



Installed capacity [kW<sub>th</sub>/year/1,000 inh]

www.aee-intec.at AEE - Institute