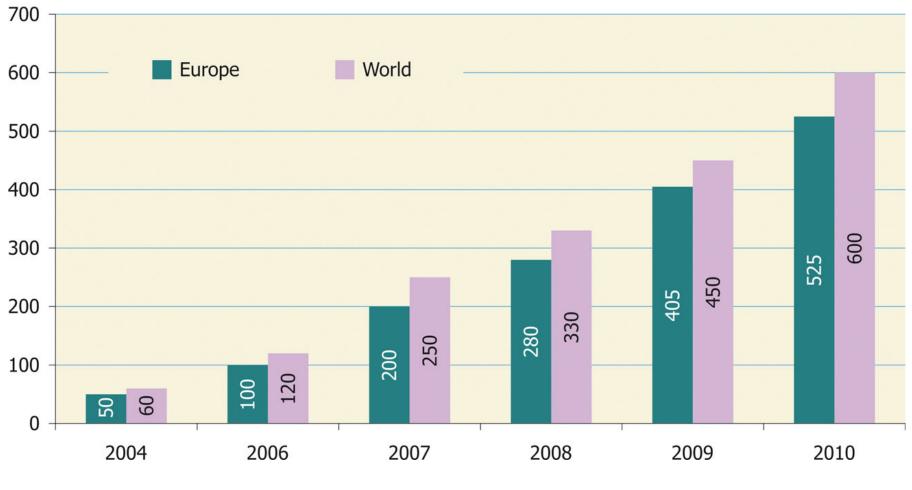

# Market development of solar air conditioning and cooling systems

#### Total amount of installed solar cooling systems in Europe and the world

AEE INTEC

Sources: Solem Consulting / Climasol, Fraunhofer ISE, Rococo, Tecso