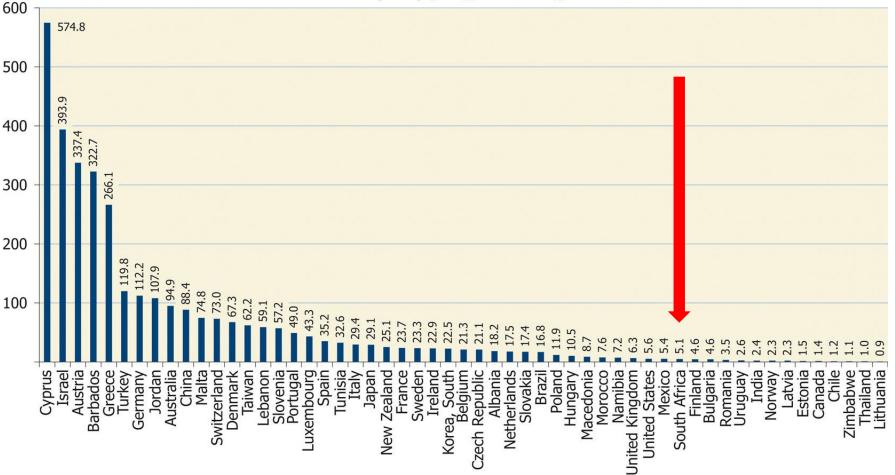

### Total capacity of glazed flat plate and evacuated tube collectors in operation by economic region at the end of 2010

ALE INTEC

Capacity [MW<sub>th</sub>]

Total capacity of glazed flat-plate and evacuated tube collectors in operation by economic region and in kWth per 1,000 inhabitants by the end of 2010

AEE INTEC

Capacity [kWth/1.000 inh.]

Capacity [kWth/1.000 inh,]

Capacity [kWth/yr/1,000 inh.]