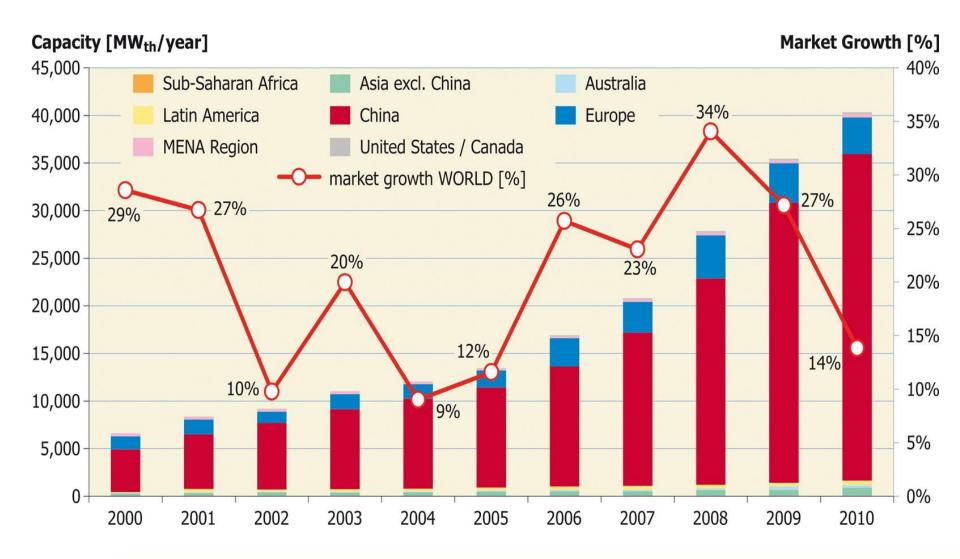

### Total capacity of glazed flat plate and evacuated tube collectors in operation by economic region at the end of 2010

ALE INTEC

Capacity [MW<sub>th</sub>]

Total capacity of glazed flat-plate and evacuated tube collectors in operation by economic region and in kWth per 1,000 inhabitants by the end of 2010