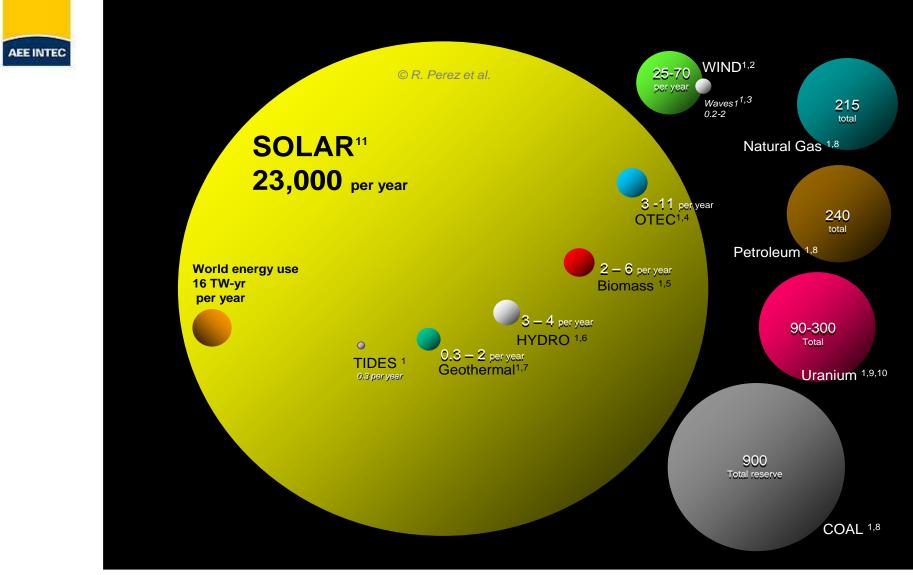

### **Werner Weiss**

AEE - Institute for Sustainable Technologies A-8200 Gleisdorf, Feldgasse 2 AUSTRIA

Comparing finite and renewable planetary energy reserves (Terawatt-years). Total recoverable reserves are shown for the finite resources.

Yearly potential is shown for the renewables. (R. Perez et al.)