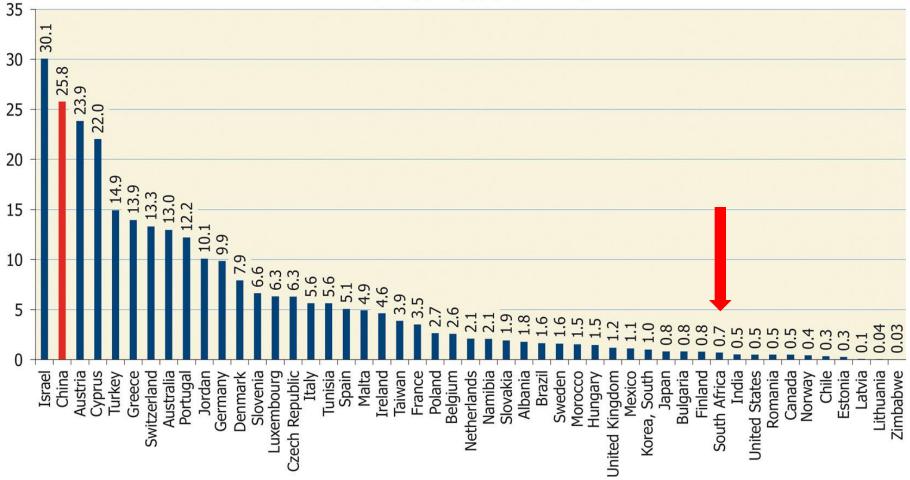

AEE INTEC

Capacity [kWth/1.000 inh.]

Capacity [kWth/1.000 inh,]

Capacity [kWth/yr/1,000 inh.]