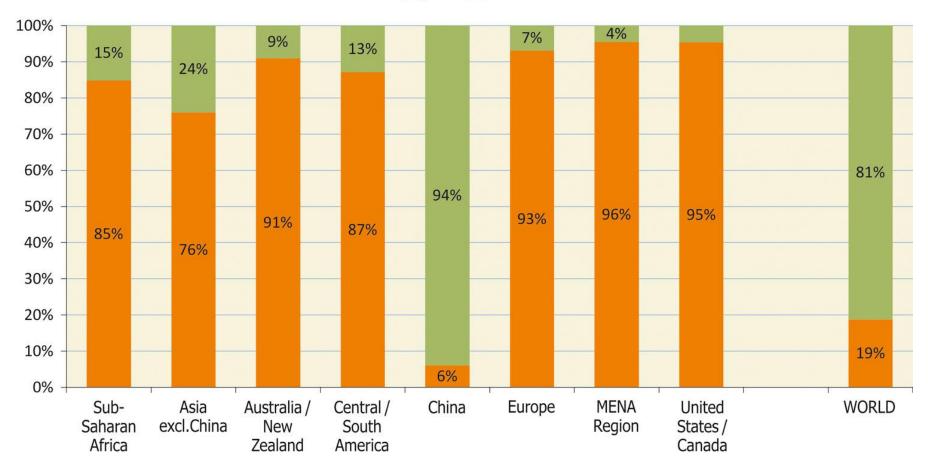

### Total capacity of glazed flat plate and evacuated tube collectors in operation by economic region at the end of 2010

ALE INTEC

Capacity [MW<sub>th</sub>]

Total capacity of glazed flat-plate and evacuated tube collectors in operation by economic region and in kWth per 1,000 inhabitants by the end of 2010

AEE INTEC

Capacity [kWth/1.000 inh.]

Capacity [kWth/1.000 inh,]

Capacity [kWth/yr/1,000 inh.]