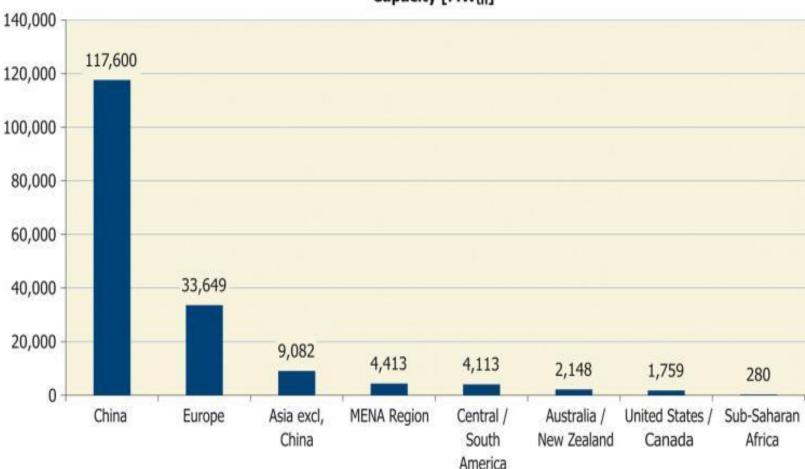

AEE INTEC

Capacity [kWth/1.000 inh.]

Capacity [kWth/1.000 inh,]

Capacity [kWth/yr/1,000 inh.]