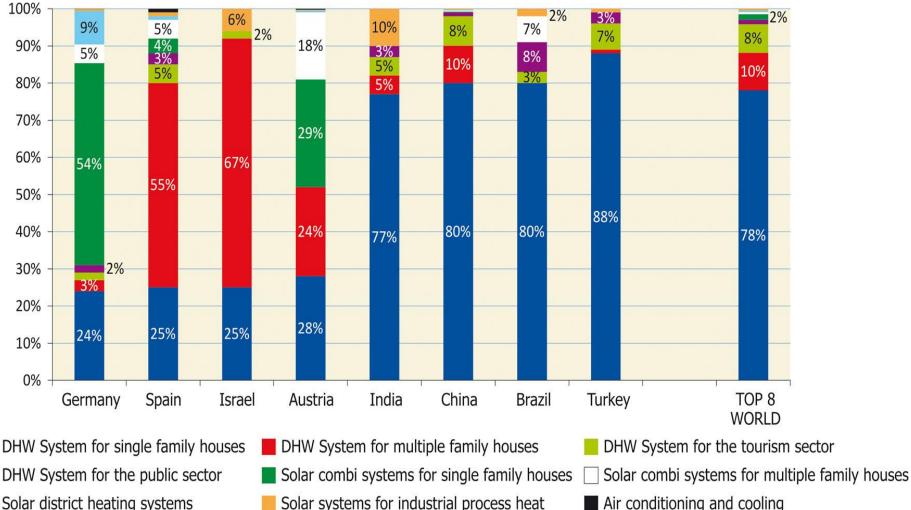

### Distribution of different applications N of the newly installed capacity for the 8 leading countries worldwide in 2010

Solar systems for industrial process heat

Air conditioning and cooling

AEE INTEC