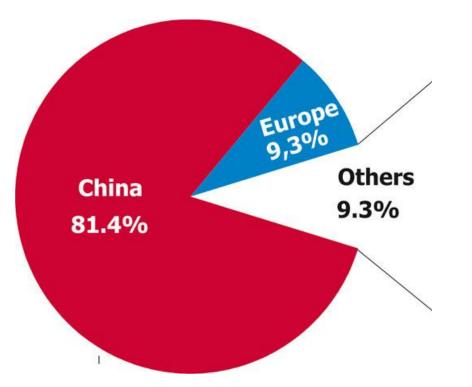

own for the renewables. (R. Perez et al.)





## At the end of 2011 a total capacity of 245 GW<sub>th</sub>

## corresponding to 350 million square meters of collector area

## were installed worldwide



## **Achievements - 2011**

AEE INTEC

Total Capacity in Operation [GW<sub>el</sub>], [GW<sub>th</sub>] and Produced Energy [TWh<sub>el</sub>], [TWh<sub>th</sub>], 2011





## **Total installed capacity- 2010**

ALE INTEC



### Total capacity of glazed flat plate and evacuated tube collectors in operation by economic region at the end of 2010

ALE INTEC





Capacity [MW<sub>th</sub>]

Total capacity of glazed flat-plate and evacuated tube collectors in operation by economic region and in kWth per 1,000 inhabitants by the end of 2010

AEE INTEC





Capacity [kWth/1.000 inh.]













Capacity [kWth/1.000 inh,]





Capacity [kWth/yr/1,000 inh.]



## Annually installed capacity of flat-plate NEW O and evacuated tube collectors



www.aee-intec.at AEE - Institute for Sustainable Technologies

AEE INTEC

## Annually installed capacity of flatplate and evacuated tube collectors in kW<sub>th</sub> per 1,000 inhabitants



Installed capacity [kW<sub>th</sub>/year/1,000 inh]

www.aee-intec.at AEE - Institute for Sustainable Technologies

AEE INTEC









FPC ETC

## Weighted distribution by type of system for the newly installed water collector capacity in 2010

ALE INTEC



### Distribution of different applications N of the newly installed capacity for the 8 leading countries worldwide in 2010



Solar systems for industrial process heat

Air conditioning and cooling